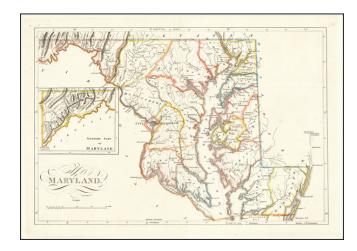

## Maryland

Stock#: 62124 Map Maker: Carey

**Date:** 1814

Place: Philadelphia Color: Hand Colored

**Condition:** VG+

**Size:** 17 x 11 inches

Price: SOLD

#### Antique Map of Maryland from the Early 18th Century

Nice example of Carey's map of Maryland, one of the best large format maps of the state to appear in a Commercial Atlas.

The map is attractively hand colored by counties and shows, towns, roads, mountains, rivers, lakes, islands, bays and a host of other early important details. Large inset of Western Maryland.

Carey's *General Atlas* published in 1814 was the first American Atlas to be offered for sale with hand coloring on the maps.