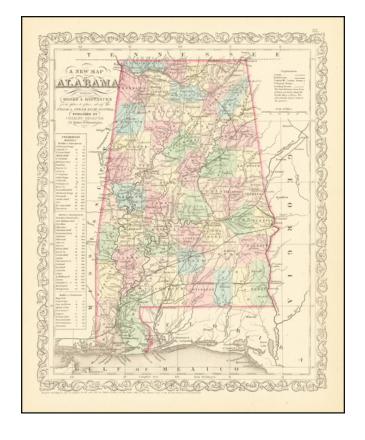

## A New Map Of Alabama with its Canals, Roads, Distances from Place to Place, along the Stage & Steam Boat Routes

**Stock#:** 62035 **Map Maker:** Desilver

**Date:** 1857

Place: Philadelphia Colored Hand Colored

## **Description:**

Scarce Charles Desilver map of Alabama, published in 1857.

The map is hand colored by county and shows towns, rivers, bays, lakes, railroads, roads, distances, forts, etc.

Tables of Steam Boat routes and distances. A nice example of this increasing difficult to obtain pre-Civil War map.