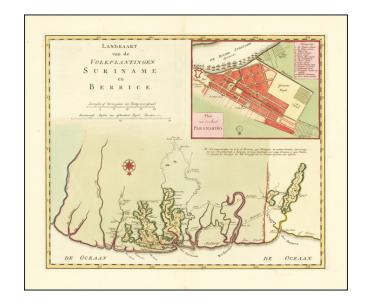

## Landkaart van de Volkplantingen Suriname en Berbice.

**Stock#:** 62018 **Map Maker:** Tirion

Date: 1760 circaPlace: AmsterdamColor: Hand Colored

**Condition:** VG+

**Size:** 15.5 x 13 inches

**Price:** SOLD

## **Description:**

Detailed map of coastal region of Suriname, published by Tirion.

Includes a large inset of Paramaribo, showing town plan, fortifications, and approximately 20 ships.

The main map is extremely detailed, showing plantations, towns, Indian villages, rivers, roads, etc.