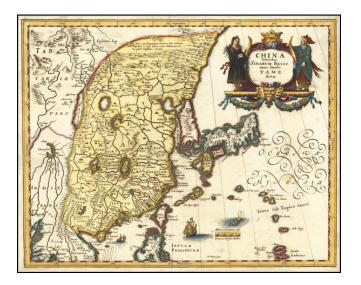

## **Description:**

Decorative map of China, Japan, the Island of Korea, and the northern part of Luzon. Notes Pakan al I. Formosa Sailing ships and decorative cartouche.

A very detailed and highly decorative map, based upon Blaeu's map of the same title.