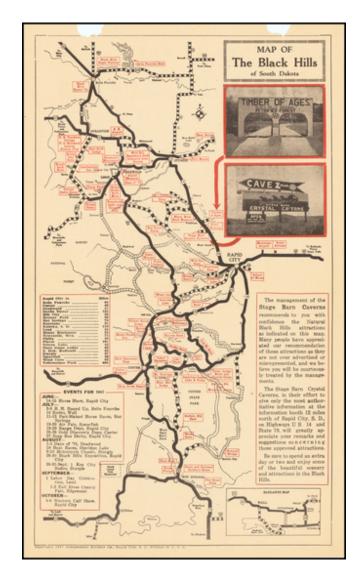

#### The Black Hills Leading Crystal Cave

Tourist promotional map of the Black Hills Region, including advertising on the verso for Cyrstal Caverns, with photographs.

Centered on Rapid City, the map highlights other tourist attractions in the region.