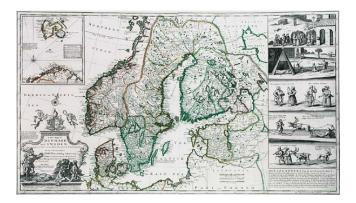

## A New Map of Denmark and Sweden. According to ye Newest & most Exact Observations...To His Excellency Lord Bishop of Bristol Ld. Privy Seal & Her Majestys Plenipotentiary...

- Stock#:
   6195

   Map Maker:
   Moll
- Date:1720Place:LondonColor:Outline ColorCondition:VG+Size:40 x 24 inches

## **Description:**

A gorgeous wide margin example of Moll's map of Scandinavia, with a large inset map and 5 wonderful vignettes, including a very early example of skiing. A very interesting note on the Laplanders below the vignettes and other notes throughout. This example of the map bears the imprint of John Bowles, Thomas Bowles and Phillip Overton. A fine clean example of this map, which so rarely survives in such nice condition. None of the usual staining at the folds or loss of paper, owing to its having been backed on linen and flattened, likely at some point in the late 19th Century. We purchased this map as part of a group of Moll maps on linen and surmised that it came from a composite atlas of some sort. In any event, a marvelous example of this large format decorative gem.