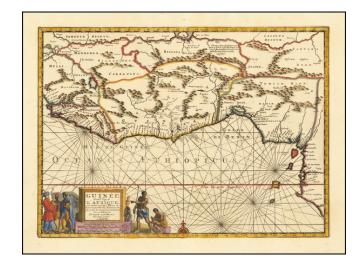

## Guinee Grand Pays de L'Afrique...

**Stock#:** 61920 **Map Maker:** van der Aa

Date: 1717 Place: Leiden

**Color:** Hand Colored

**Condition:** VG+

**Size:** 14 x 10.5 inches

**Price:** \$ 345.00

## **Description:**

Striking map of West Africa, including extensive notes in the interior and nice topographical details.

Vander Aa's decorative maps were some of the best engraved and most interesting maps of the early 18th Century.