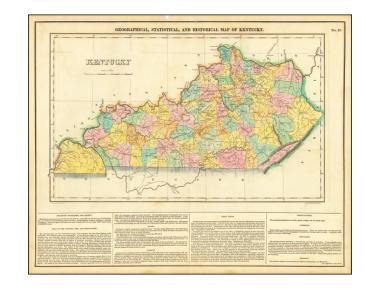

## Geographical, Statistical and Historical Map of Kentucky

Stock#: 61895

Map Maker: Carey & Lea

**Date:** 1822

Place: Philadelphia Color: Hand Colored

**Condition:** VG

**Size:** 21 x 16.5 inches

Price: SOLD

## **Description:**

One of the best early maps of Kentucky, from the first edition of Carey & Lea's Atlas.

Many counties still not formed. Size includes text below map, which includes wonderful contemporary details concerning the topography, indigenous lands, rivers, climate, towns, manufacturing, commerce, education and religion.

Carey & Lea's Atlas is highly prized not only for its cartographic information but the marvelous information about each of the states and territories which is included. The atlas was issued in 6 editions in English, French & German between 1822 and 1827.