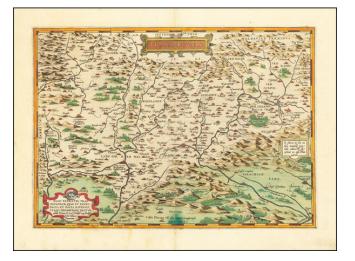

## Transilvania

| Stock#:           | 61792            |
|-------------------|------------------|
| Map Maker:        | Ortelius         |
| Date:             | 1570             |
| Place:            | Antwerp          |
| Color:            | Hand Colored     |
| <b>Condition:</b> | VG+              |
| Size:             | 17.5 x 13 inches |
| Price:            | SOLD             |

## **Description:**

Nice old color example of Ortelius' map of Transylvania, from his *Theatrum Orbis Terrarum*, the first modern atlas.

The map is drawn from a rare map of Hungary prepared by Sambucas in 1566, which is in turn based upon Honter's map of 1532.

This is the first of two editions of the map, with five lines of text in the right cartouche rather than four.