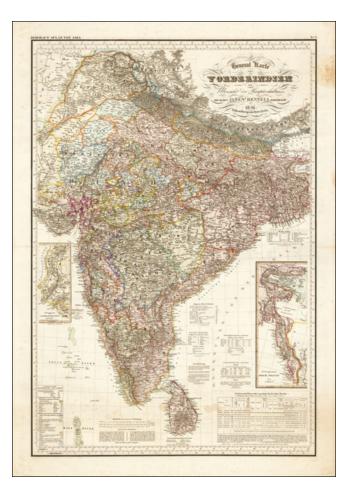

## [India] General Karte von Vorderindien zur Ubersicht der Haupherhaltnisse den manen James Rennell dargebracht 1836

| Stock#:    | 61740    |
|------------|----------|
| Map Maker: | Berghaus |
|            |          |

## **Description:**

Rare large format map of India, which appeared in Heinrich Berghaus's rare and important Atlas of Asia.

Derived from the maps of James Rennell with significant additions, the map is exceptionally detailed, one of the best compilations of information for India published in the period.