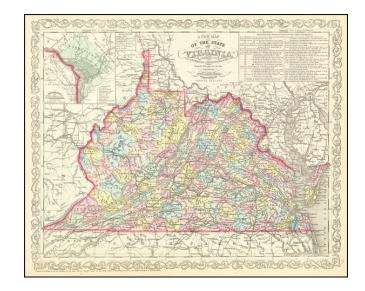

## A New Map Of The State of Virginia Exhibiting Its Internal Improvements Roads, Distances &c. . . .

**Stock#:** 61687 **Map Maker:** Desilver

**Date:** 1857

Place: Philadelphia Colored Hand Colored

**Condition:** VG+

## **Description:**

Scarce Charles Desilver map of Virginia, hand colored by county and showing towns, rivers, bays, lakes, railroads, roads, distances, forts, etc.

Tables of principal railroad and steamship routes and distances. Inset of the District of Columbia.

A scarce example of Desilver's map of Virginia.