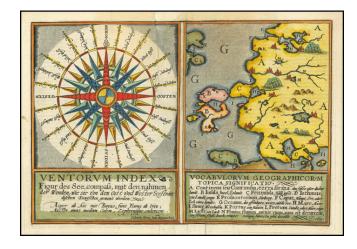

## [Compass Rose &c] Ventorum Index (and) Vocabulorum Geographicorum

**Stock#:** 61684 **Map Maker:** Quad

Date: 1600 circa Place: Cologne

**Color:** Hand Colored

**Condition:** Good

**Size:** 11.5 x 8 inches

## **Description:**

Striking example of a 32 point compass rose, with a geographical vocabulary map.

A fine decorative image.