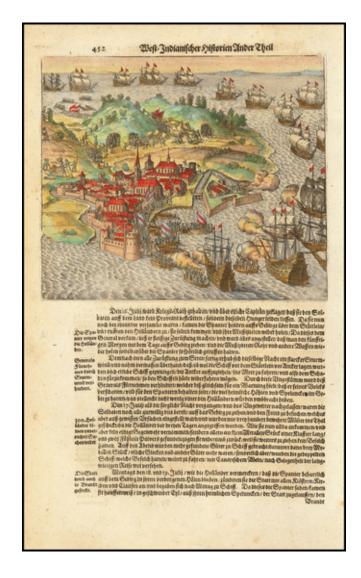

## [Attack of Dutch fleet commanded by Pieter van der Does of Gran Canaria in 1599]

**Stock#:** 61591mp2 **Map Maker:** De Bry

Date: 1652Place: FrankfurtColor: Hand Colored

**Condition:** VG

**Size:** 7 x 6 inches

## **Description:**

Johann Ludwig Gottfried edition of the Theodore De Bry plate showing the Dutch fleet led by Pieter van der Does sacking Gran Canaria in 1599.

The first edition of Gottfried's reduction of De Bry was issued in 1631 by M. Merian in Frankfurt.