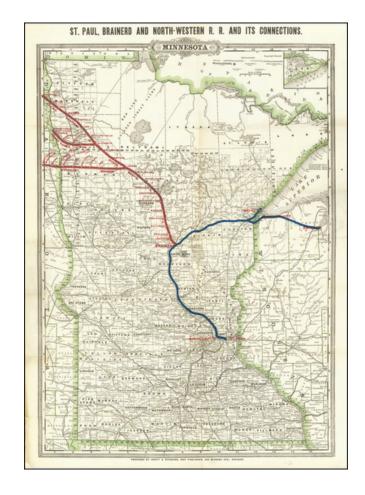

## St. Paul, Brainerd and North-Western R.R. and its Connections

**Stock#:** 61556

Map Maker: Cram / Stebbins

Date: 1890 circaPlace: ChicagoColor: Condition: VG+

**Size:** 16 x 23.5 inches

**Price:** SOLD

## **Description:**

Interesting Minnesota railroad map repurposed from Cram's *Standard American Railway Atlas*, overprinted in blue and red to show the St. Paul, Brainerd and North-Western R.R. and its Connections. Shows counties, railroads, railway stations, township surveys, mountains, rivers, lakes, and a host of other early details. Also shows county seats, Money Order Post Offices, and other commerce details.