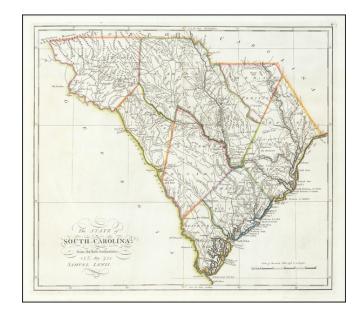

## The State of South Carolina from the best Authorities by Samuel Lewis

**Stock#:** 61555mp2 **Map Maker:** Carey

**Date:** 1814

Place: Philadelphia Color: Hand Colored

**Condition:** VG+

**Size:** 17 x 15 inches

## **Description:**

Finely colored example of Carey's map of South Carolina, hand colored by counties, from the rare 1816 edition of Mathew Carey's *General Atlas*.

The map provided a large format and highly detailed map of the state, showing towns, roads, rivers, mountains, swamps, counties, meeting houses, and substantial other detail.

Highly detailed throughout.

One of the earliest obtainable maps of the state of South Carolina.