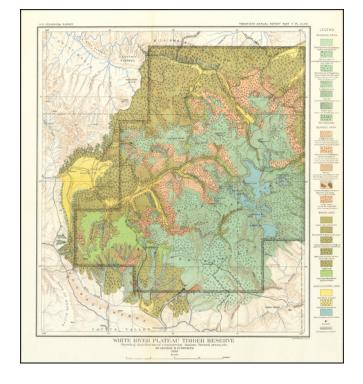

## (Northwestern Colorado) White River Plateau Timber Reserve Showing distribution of commercial timber, burned areas, etc. . . . 1898

**Stock#:** 61550

Map Maker: U.S. Geological Survey

**Date:** 1898

Place: Washington, D.C.

## **Description:**

Detailed map of the Northwestern part of Colorado, color coded to show types of growing (and burned) regions.