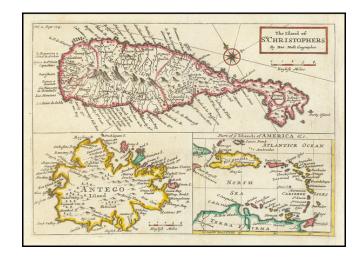

## The Island of St. Christopher [and Antigua] [and] Part of ye Islands of America &c.

**Stock#:** 61547 **Map Maker:** Moll

Date: 1708 Place: London

Color: Hand Colored

**Condition:** VG

**Size:**  $10 \times 7$  inches

## **Description:**

Excellent English map of St. Christophers (St. Kitts), Antigua and a regional map of the Islands by Herman Moll, one of the leading English mapmakers of the early 18th Century.