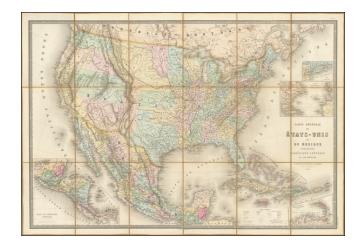

## Carte Generale Des Etats-Unis Et Du Mexique . . . [Shows Territories of Colona and Shoshone]

**Stock#:** 61523

Map Maker: Andriveau-Goujon

**Date:** 1862 **Place:** Paris

Color: Hand Colored

**Condition:** VG

### Includes the Projected Territories of Colona and Shoshone.

Andriveau-Goujon's 2-sheet map of the United States.

Unlike later editions of the map, the Territory of Colona appears, predating the appearance of Colorado. Similarly, an oddly misprojected Idaho appears, but is called Shoshone. Massive Nebraska runs to the Canadian Border. Arizona is below New Mexico. Many early roads, forts and Indian Tribes noted in the west.

A highly desirable map and essential item for Colorado, Idaho, and Western collections.