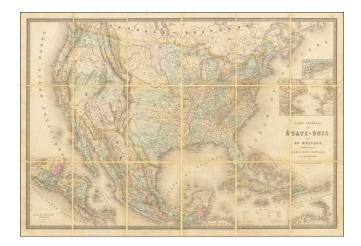

## Carte Generale Des Etats-Unis Et Du Mexique . . . 1862 [Shows Territories of Colona and Shoshone]

Stock#:61522Map Maker:Andriveau-Goujon

Date:1862Place:ParisColor:Hand ColoredCondition:VG+Size:36 x 24.5 inches

#### Territories of Colona and Shoshone

Folding example of Andriveau-Goujon's 2-sheet map of the United States.

Unlike later editions of the map, the Territory of Colona appears, predating the appearance of Colorado. Similarly, an oddly misprojected Idaho appears, but is called Shoshone. Massive Nebraska runs to the Canadian Border. Arizona is below New Mexico. Many early roads, forts and Indian Tribes noted in the west.

An exceptional clean example of this highly desireable map and essential item for Colorado, Idaho and Western collections.