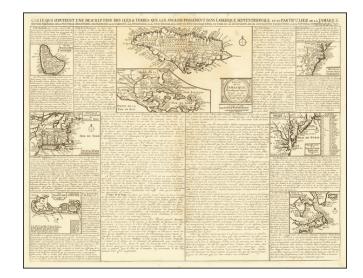

## [British Colonies in America] Carte Qui Contient Une Description Des Iles & Terres Que Les Anglois . . .[maps of Chesapeake, Carolinas, New England, Bermuda, Gulf Coast, Jamaica, Barbadoes & Canada]

## **Description:**

Highly sought after group of maps from Chatelain's 7 Volume Atlas Historique.

Includes 8 maps, each of which would be highly coveted as a separate map. The maps include 1) a map of the Carolinas, 2) a map of the Chesapeake, 3) Canada and New England, 4) New England and New York, 5) Bermuda, 6) Barbados 7) Jamaica and 8) Florida. Also includes substantial explanatory text for the Gulf Coast, Mexico, Central America and the Caribbean.