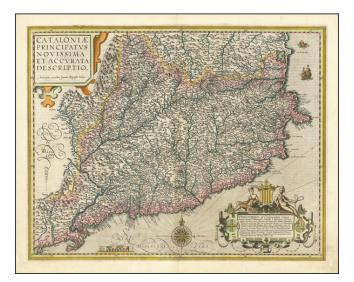

## Cataloniae Principatus Novissima et Accurata Descriptio . . .

| Stock#:           | 61406              |
|-------------------|--------------------|
| Map Maker:        | Ortelius / Vrients |
| Date:             | 1609 circa         |
| Place:            | Antwerp            |
| Color:            | Hand Colored       |
| <b>Condition:</b> | VG+                |
| Size:             | 19.5 x 15.5 inches |
| Price:            | SOLD               |

## Rare Early Map of Catalonia

Fine example of Jan Baptiste Vrients map of Catalonia, which first appeared in the 1608 edition of Abraham Ortelius' *Theatrum Orbis Terrarum*, the first modern atlas of the world.

The map is based on Vrient's 6-sheet map of Catalonia, first published in 1600.

**Detailed Condition:**