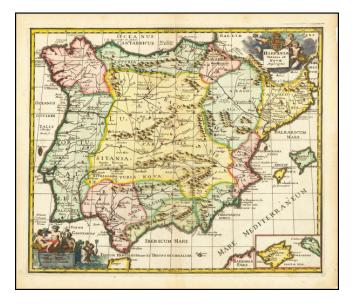

## Barry Lawrence Ruderman Antique Maps Inc.

7407 La Jolla Boulevard La Jolla, CA 92037 www.raremaps.com

(858) 551-8500 blr@raremaps.com

Hispaniae veteris et Novae descriptio

| Stock#:<br>Map Maker: | 61380<br>Clüver    |
|-----------------------|--------------------|
| Date:                 | 1697               |
| Place:                | Leyden             |
| Color:                | Hand Colored       |
| <b>Condition:</b>     | VG+                |
| Size:                 | 12.5 x 10.5 inches |
| Price:                | SOLD               |

## **Description**:

Decorative map of Spain & Portugal. Includes an ornate decorative title cartouche and scale of miles.

Cluver's Geography was one of the most enduring works of the 17th & 18th Centuries, issued by several different publishers with many different sets of maps over nearly 200 years. This edition is one of the most decorative.