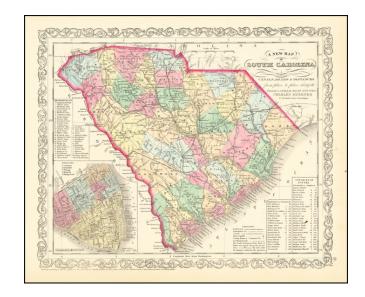

## A New Map of South Carolina with Its Canals, Roads & Distances from place to place along the Stage & Steam Boat Routes (Charleston inset)

**Stock#:** 61358 **Map Maker:** Desilver

**Date:** 1857

Place: Philadelphia Color: Hand Colored

## **Description:**

Nice Civil War map of South Carolina, colored by counties.

Shows towns, railroads, roads, rivers, forts, post offices, etc. Inset of Charleston.

Includes a table of steamship routes. Decorative border.