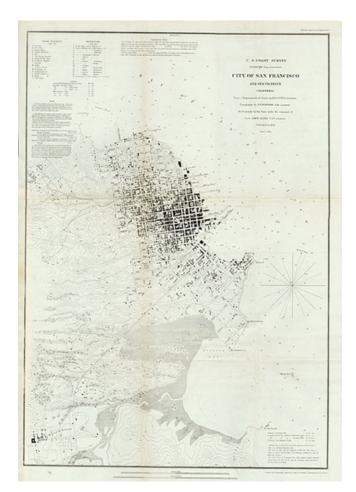

## Barry Lawrence Ruderman Antique Maps Inc.

7407 La Jolla Boulevard La Jolla, CA 92037 www.raremaps.com

(858) 551-8500 blr@raremaps.com

City of San Francisco and It's Vicinity . . . 1853

Stock#:6133Map Maker:United States Coast SurveyDate:1853Place:WashingtonColor:UncoloredCondition:VG+Size:25 x 18 inchesPrice:SOLD

## **Description:**

An excellent large format early map of the City and part of the Bay, including soundings. Extends to the Mission de Dolores and Pt San Quentin and shows the street layout, with buildings, wharfs, roads, elevations, etc.. One of the best large early maps of the City, rarely found in good condition.