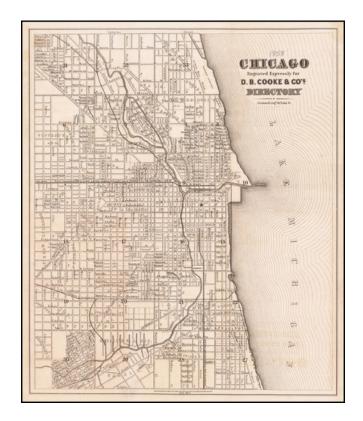

### Early Antique Map of Chicago.

Engraved plan of the city of Chicago, issued in the 1858 edition of D.B. Cooke's city directory.

The map has great detail of the early streets and their names.

Perhaps the most interesting part of the map is its differentiation of the "Original Town" from the later additions which surround it, very many of which are named on the map.

Scarce antique map of pre-fire Chicago.