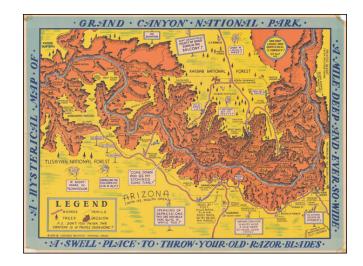

## A Hysterical Map Of Grand Canyon National Park -- A Mile Deep And Ever So Wide -- Where Mother Nature Started From Scratch

**Stock#:** 61217

Map Maker: Lindgren Brothers

**Date:** 1940

Place: Spokane, WA

## **Description:**

"Drawn in Broken English by Jolly Lindgren," this comic pictorial map is full of puns and comic vignettes related to the Grand Canyon.

The Lindgren Brothers issued a number of other silly whimsical maps of national parks and other parts of the West.