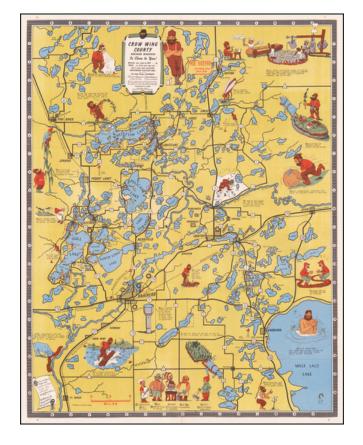

# **Crow Wing County Northern Minnesota Is Close to You!**

**Stock#:** 61216

Map Maker: Lakeland Color Press

**Date:** 1946

**Place:** Brainerd, MN

**Color:** Color **Condition:** VG

Size:

Price: SOLD

## Paul Bunyan Minnesota Pictorial Map!

Attractive pictorial map of "Paul Bunyon Vacationland" with Lake Mille Lacs, Whitefish Lake, Pelican Lake, Gull Lake, and surrounding area.

Includes numerous humorous characters: "Sourdough Sam" The Cook; "Shot Gunderson" The Foreman; "Johnny Inkslinger" The Bookkeeper; "Big Ole" The Blacksmith; "Chris Crosshaul" Straw Boss.

Very similar to the work of Frank Antoncich.