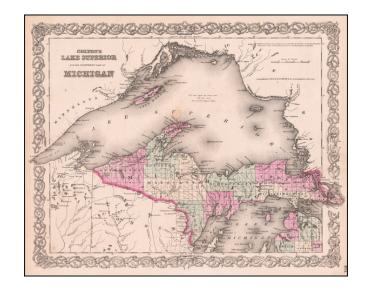

## Lake Superior and the Northern Part of Michigan

**Stock#:** 61202 **Map Maker:** Colton

Date: 1859Place: New YorkColor: Hand Colored

**Condition:** VG

**Size:** 15 x 13 inches

**Price:** SOLD

## **Description:**

Detailed map of the region, colored by counties and showing towns, townships, rivers, lakes, etc. Still no railroad service.

JH Colton was one of the pre-eminent American map publishing firms in the mid-19th Century.