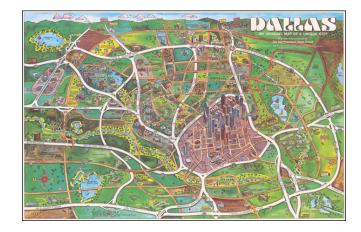

## **Description:**

Elaborate pictorial map of Dallas, published by the Old San Francisco Steak House.

The map extends to Grapevine Lake, Addison Airport, and famous Southfork Ranch.

Love Field and Southwest Airlines Muse Air are shown at the center, with the Dallas Hunting & Fishing Club Lake at the bottom right.