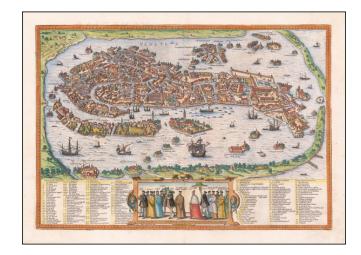

## Venetia

**Stock#:** 61090

Map Maker: Braun & Hogenberg

**Date:** 1572 **Place:** Cologne

**Color:** Hand Colored

**Condition:** VG+

**Size:**  $19 \times 13$  inches

**Price:** SOLD

## **Description:**

Striking example of Braun & Hogenberg's view of Venice, one of the most highly sought after 16th Century views of the City.

Includes a key with over 150 placenames.

Important early view of Venice, from Braun & Hogenberge's *Civitatus Orbis Terrarum*, the most influential book of town views from the 16th Century.