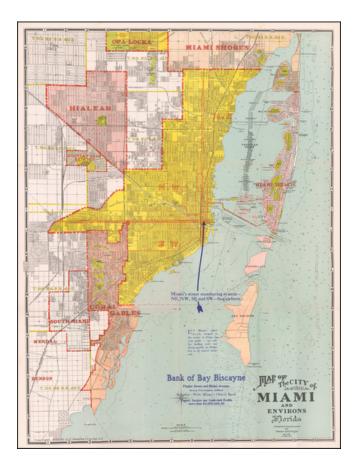

### Antique Map of Miami, Florida Showing the Additional Unbuilt Venetian Isles.

Elegant map of the Greater Miami area,, with a note showing the beginning of Miami's street number grid system.

On the verso is a fine photographic view of the Miami Skyline looking East from the El Comodoro Hotel and the Dade County Courthouse under construction.

The lot across the street from the Dade County Court House (bottom left corner) is the current location of History Miami, home to the annual Miami International Map Fair.

Sauer and Seghy also created a smaller map showing the anticipated growth of Miami by 1935, entitled *Map of the City of Miami and Environs Showing the Greater Miami Development and the* 

#### **Unbuilt Venetian Isles Additions**

The map shows a string of islands stretching into the Intercoastal Waterway from Di Lido Island, comprising an unbuilt add-on to the original "Venetian Isles" development, which would have gone all the way to the present-day Indian Creek Country Club.

Interestingly, three of the islands have all of the proposed street names labeled as well.

**Detailed Condition:** Minor soiling.