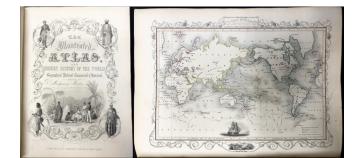

## The Illustrated Atlas and Modern History of the World

**Stock#:** 60972 **Map Maker:** Tallis

Date: 1851 Place: London

**Color:** Outline Color

**Condition:** VG+

Size:

Price: SOLD

**Description:** 

## One of the Last Decorative Atlases

Atlas Description: Decorative title page, frontispiece, two engraved plates of waterfalls and islands, and 81 decorative maps.

Period half-calf & blue cloth-covered boards, tooled spine with gilt-decorated bands, morocco spine label lettered in gilt.