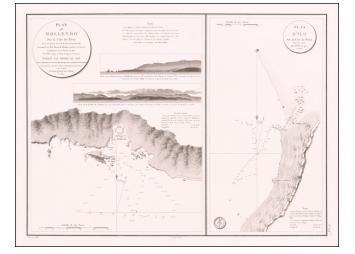

# Plan de Mollendo Surla Cote du Perou Levee en 1823 a bord de la Frigate la Clorinde Commandee par M. le Baron de Mackau . . . 1824 (and) Plan D'Ilo

- Stock#:60959Map Maker:Depot de la Marine
- Date:1824Place:ParisColor:UncoloredCondition:VGSize:23 x 17 inchesPrice:\$ 175.00

## Antique Sea Chart of the The Southern Coast of Peru -- Mollendo and Ilo

Rare separately published sea chart of the the areas around the southern Peruvian towns of Mollendo and Ilo, which was also issued in Volume 7 of the *Neptune Francois*.

The plan was drawn in 1823 during explorations by Ensigns Lartigue and Flury aboard the frigate *La Clorinde*, commissioned by the Baron of Mackau, and published in 1824 by the General Depot of the Navy under the ministry of the Marquis de Clermont-Tonnerre.