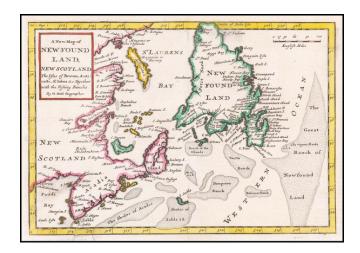

## Barry Lawrence Ruderman Antique Maps Inc.

7407 La Jolla Boulevard La Jolla, CA 92037

www.raremaps.com

(858) 551-8500 blr@raremaps.com

A New Map of Newfoundland, New Scotland The Isles of Breton, Anticoste, St. Johns &c. Together wit the Fishing Banks . . .

## Antique Map of Nova Scotia & Newfoundland

Attractive full color example of Moll's map of of Newfoundland, the mouth of the St. Lawrence and Nova Scotia, etc. Nice wide margins.