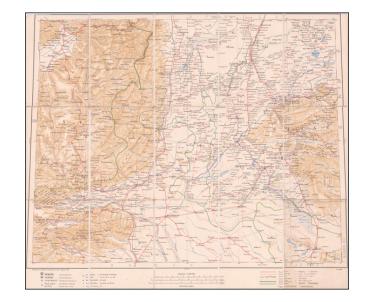

# Boxer Rebellion-Era Map of Shangdong Province.

Highly detailed map of part of Shandong Province by the Kartographische Abtheilung der Konigl. Preuss. Landes-Aufnahme. The map was prepared in Germany to highlight German interests in China, as the Boxer Rebellion was threatening Western citizens and property in China.

This map was prepared in 1901, with this example being published shortly after the conclusion of hostilities.

The map shows large cities in Shangdong such as Jinan and Tai'an, though the map uses a different transliteration than what is usually seen today.