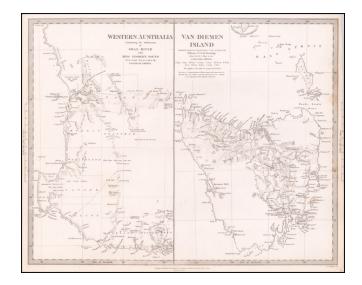

## Western Australia containing the Settlements of Swan River and King George's Sound... [with ] Van Diemen Island

| Stock#:    | 60855 |
|------------|-------|
| Map Maker: | SDUK  |

Date:1833Place:LondonColor:UncoloredCondition:VGSize:15.5 x 12 inches

## **Description:**

Two highly detailed maps of the regions, colored by counties.

Shows towns, rivers, mountains, lakes, roads, islands, etc. Highly detailed maps of two newly settled regions of Australia. The Society for the Diffusion of Useful Knowledge was active from the 1830s through the 1860s and published some of the best regional maps of the era.