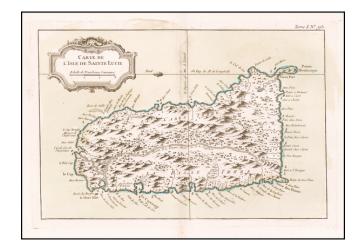

#### Carte De L'Isle De Sainte Lucie

Stock#: 60851 Map Maker: Bellin

**Date:** 1764 **Place:** Paris

**Color:** Hand Colored

**Condition:** VG+

**Size:** 13 x 8 inches

**Price:** SOLD

### Antique Map of the Island of St. Lucia

Detailed map of the Island of St. Lucia.

Remarkable detail for the period. Includes a large decorative title cartouche. One of the maps produced by Nichlas Bellin for his *Petit Atlas Maritime*.