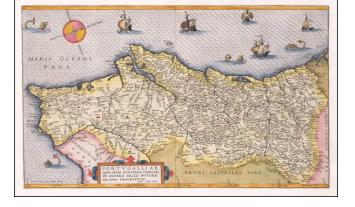

## Portugalliae Quae Olim Lusitania Vernando Alvaro Secco Autore Recens Descriptio

| Stock#:    | 60843   |
|------------|---------|
| Map Maker: | de Jode |

Date:1578Place:AntwerpColor:Hand ColoredCondition:VG+Size:20.5 x 12.5 inches

### 16th Century Antique Map of Portugal

Finely executed map of Portugal, published by Dutch mapmaker Gerard De Jode, oriented with west at the top of the map.

De Jode's map is based upon the work of Fernando Alvarez Secco, and was engraved by Joannes and Lucas van Doetecum.