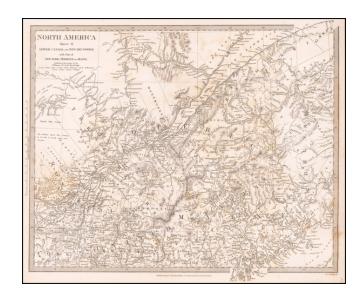

## North America Sheet II Lower Canada and new Brunswick with part of New York, Vermont and Maine

**Stock#:** 60837 **Map Maker:** SDUK

Date: 1832 Place: London Color: Uncolored

**Condition:** VG

**Size:** 16 x 12.5 inches

### Antique Map of Canada and New England

Highly detailed map of Maine, New Brunswick, Rimourski, Québec, Northern Vermont and Northern New Hampshire.

Extremely detailed.