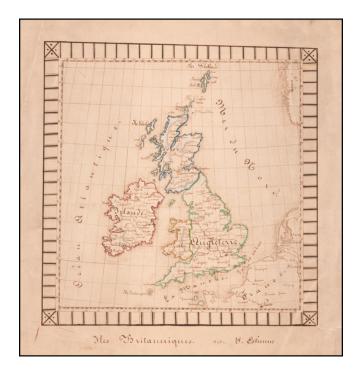

## Barry Lawrence Ruderman Antique Maps Inc.

7407 La Jolla Boulevard La Jolla, CA 92037

www.raremaps.com

(858) 551-8500 blr@raremaps.com

Iles Britanniques. 1843. S. Estienne.

| Stock#:           | 60811            |
|-------------------|------------------|
| Map Maker:        | Anonymous        |
| Date:             | 1843             |
| Place:            | n.p.             |
| Color:            | Pen & Ink        |
| <b>Condition:</b> | VG+              |
| Size:             | 11.5 x 12 inches |
| Price:            | \$ 125.00        |

## **Description:**

Finely executed hand drawn map of the British Isles by S(?) Estienne.

The map was likely drawn by a school-aged child and is well executed for the period. The decorative border is unsual for a school project map.