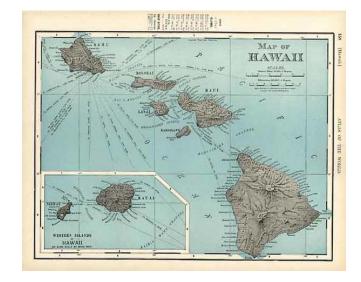

## Map of Hawaii

**Stock#:** 6081

Map Maker: Rand McNally & Company

Date: 1892Place: ChicagoColor: Condition: Fine

**Size:** 12.5 x 9.5 inches

**Price:** SOLD

## **Description:**

Nice map of the Hawaiian Islands. This map is done in an unusual relief style, to highlight the topography of the islands. The Volcanos are clearly visibile, as are towns, bays, mountains, etc. Various distance-routes radiate from the islands. An interesting and decorative map of the Islands.