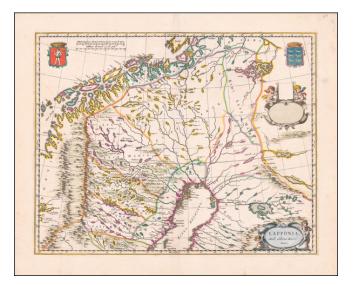

## **Description:**

Fine old color example of Abraham Wolfgang's map of Lapland, including the northernmost parts of Finland, Sweden and Norway.

The map includes several decorative coats of arms and two cartouches, including a blank dedication cartouche.