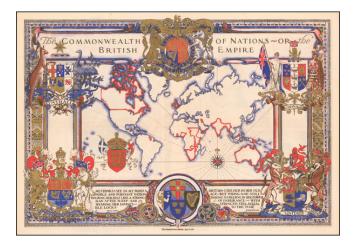

## **Description:**

Scarce World Map, celebrating the extent of the British Empire, with extra text sheet.

The map was prepared for a special color section of the *Christian Science Monitor*, to celebrate the coronation of King George VI in May, 1937.

This magnificent map illustrated with much gilded heraldry and accompanied by quotations from Milton and Emerson, shows the British Empire in outline.

On the verso there are photographic portraits of George VI, Princess Elizabeth and Princess Margaret.