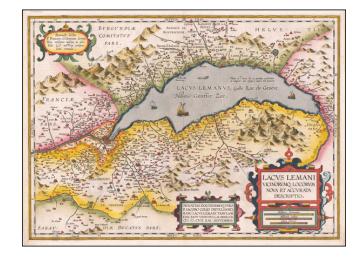

## Lacus Lemani Vicinorumque Locorum Nova et Accurata Descriptio

**Stock#:** 60730 **Map Maker:** Ortelius

Date: 1609
Place: Antwerp
Color: Hand Colored

**Condition:** VG+

**Size:** 20 x 14.5 inches

**Price:** SOLD

## **Description:**

Fine example of Jan Baptiste Vrients' map of the Lake Geneva region, which first appeared in the 1608 edition of Ortelius' *Theatrum Orbis Terrarum*.

A number of islands shown off the coast. Includes 3 sailing ships, a sea monster and 3 large cartouches.

Because the map only appeared in the final few editions of Ortelius' *Theatrum*, it is relatively scarce on the market.