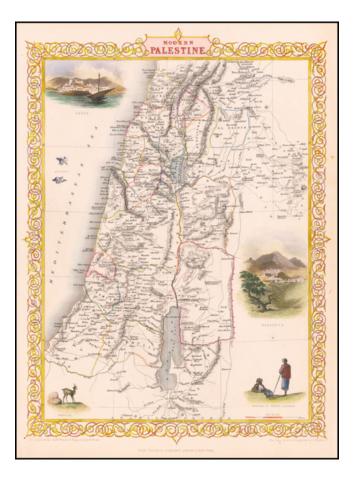

## **Modern Palestine**

| Stock#:<br>Map Maker: | 60723<br>Tallis |
|-----------------------|-----------------|
| Date:                 | 1851            |
| Place:                | London          |
| Color:                | Color           |
| <b>Condition:</b>     | VG+             |
| Size:                 | 9.5 x 13 inches |
| Price:                | SOLD            |

## **Description:**

Decorative full color example of this marvelous map. Decorative vignettes of Jaffa, Nazareth and Natives of Mount Lebanon.

Engraved for *R. Montgomery Martin's Illustrated Atlas*. Tallis was one of the last great decorative map makers. His maps are prized for the wonderful vignettes of indigenous scenes, people, etc.