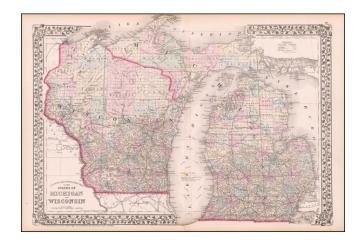

## County & Township Map of the States of Michigan and Wisconsin

**Stock#:** 60722 **Map Maker:** Mitchell Jr.

**Date:** 1874

**Place:** Philadelphia

**Color:** Color **Condition:** VG+

**Size:** 21 x 14 inches

## **Description:**

Detailed map of Michigan and Wisconsin, hand colored by counties.

Includes decorative grapevine border. From SA Mitchell Jr.'s *New General Atlas*, one of the most popular American atlases of the 2nd half of the 19th Century.