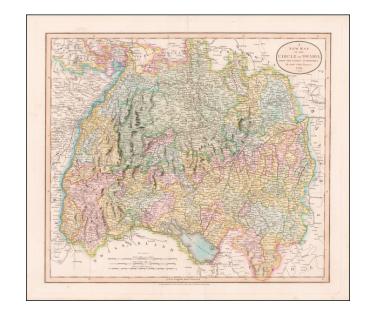

## A New Map of the Circle of Swabia, From The Latest Authorities . . . 1799

Stock#: 60720 Map Maker: Cary

Date: 1799 Place: London

**Color:** Hand Colored

**Condition:** VG+

**Size:** 22 x 20 inches

Price: SOLD

## **Description:**

An excellent detailed regional map of Swabia in Southwestern Germany.

The map shows towns, roads, rivers, mountains, lakes, castles and other items of interest. Separate English language maps of Swabia are uncommon. Hand colored regions.