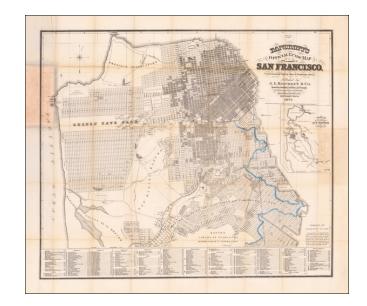

## Bancroft's Official Guide Map of the City and County of San Francisco, Compiled from Official Sources in Surveyor's Office . . . 1873

**Stock#:** 60688

Map Maker: Bancroft & Co.

**Date:** 1873

Place: San Francisco
Color: Outline Color

## **Description:**

Decorative map of San Francisco, identifying streets, Ferry lines, light rail lines, parks, public buildings and other places of interest.

Includes a large inset Skeleton map, showing the routes of the Southern Pacific Rail Road in the San Francisco Bay area.