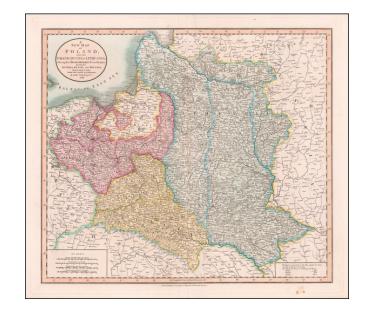

## **Description:**

Detailed map of Poland and the Baltic Region, showing the dismemberment of the Kingdom of Poland.

The map is colored by Palatinates, with an annotation in the lower right corner noting that the dates in the body of the map signify the years in which the divisions took place. The map is extremely detailed and includes a number of roads, towns, rivers and other details.

Blue shows the Russian regions, Red shows the Prussian regions and Yellow shows the Austrian regions.