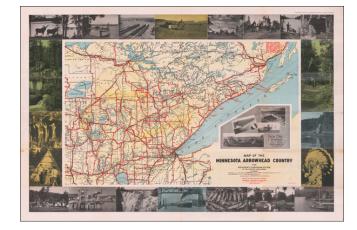

## Map of the Minnesota Arrowhead Country and Adjacent Canadian Cities In the Greater Arrowhead

**Stock#:** 60611

Map Maker: Minnesota Arrowhead

Association

Date: 1942Place: DuluthColor: Condition: VG+

**Size:** 33.5 x 21 inches

## **Description:**

Attractive pictorial map of Minnesota's Arrowhead Region with numerous carte-a-figure photographs of local tourist attractions, wildlife, Native Americans, etc.

The map includes inset photos of Iron Ore mining operations in northeast Minnesota.

The map was issued in Duluth to promote tourism to the region.